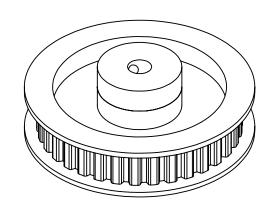

## PLASTOCK ®

**Manufactured by Putnam Precision Molding** 

Part Number: 34XL037DFAH1S

www.plastock.biz © 2010 Putnam Precision Molding **Part Description:** 

1/5" Pitch (XL) Timing Belt Pulleys For Belts up to 3/8" Wide