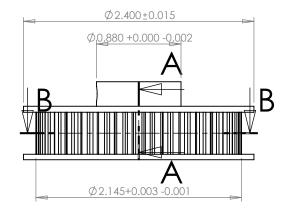

## PLASTOCK ®

**Manufactured by Putnam Precision Molding** 

Part Number: 34XL037DFAH1S

www.plastock.biz © 2010 Putnam Precision Molding **Part Description:** 

1/5" Pitch (XL) Timing Belt Pulleys For Belts up to 3/8" Wide

Dimensions are in inches Tolerances: Fractional <u>+</u> 0.015

PROPRIETARY AND CONFIDENTIAL:

THE INFORMATION CONTAINED IN THIS DRAWING IS THE SOLE PROPERTY OF PUTNAM PRECISION MOLDING. ANY REPRODUCTION IN PART OR AS A WHOLE WITHOUT THE WRITTEN FERNISSION OF PUTNAM PRECISION MOLDING. SPROHIBITED. INFORMATION IN THIS DRAWING IS PROHIBED. INFORMATION IN THIS DRAWING IS PROVIDED FOR REFERENCE ONLY.