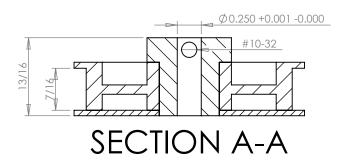

## PLASTOCK ®

**Manufactured by Putnam Precision Molding** 

Part Number: 34XL037DFAH1S

www.plastock.biz © 2010 Putnam Precision Molding **Part Description:** 

1/5" Pitch (XL) Timing Belt Pulleys For Belts up to 3/8" Wide

Dimensions are in inches Tolerances: Fractional <u>+</u> 0.015

PROPRIETARY AND CONFIDENTIAL:

THE INFORMATION CONTAINED IN THIS DRAWING IS THE SOLE PROPERTY OF PUTNAM PRECISION MOLDING. ANY REPRODUCTION IN PART OR AS A WHOLE WITHOUT THE WRITTEN FERNISSION OF PUTNAM PRECISION MOLDING. SPROHIBITED. INFORMATION IN THIS DRAWING IS PROHIBED. INFORMATION IN THIS DRAWING IS PROVIDED FOR REFERENCE ONLY.