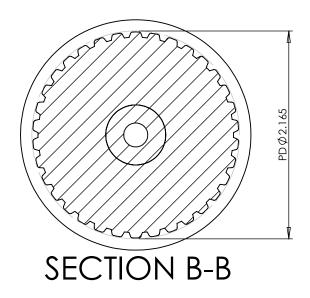

## PLASTOCK ®

**Manufactured by Putnam Precision Molding** 

Part Number: 34XL037DFAH1S

www.plastock.biz © 2010 Putnam Precision Molding **Part Description:** 

1/5" Pitch (XL) Timing Belt Pulleys For Belts up to 3/8" Wide